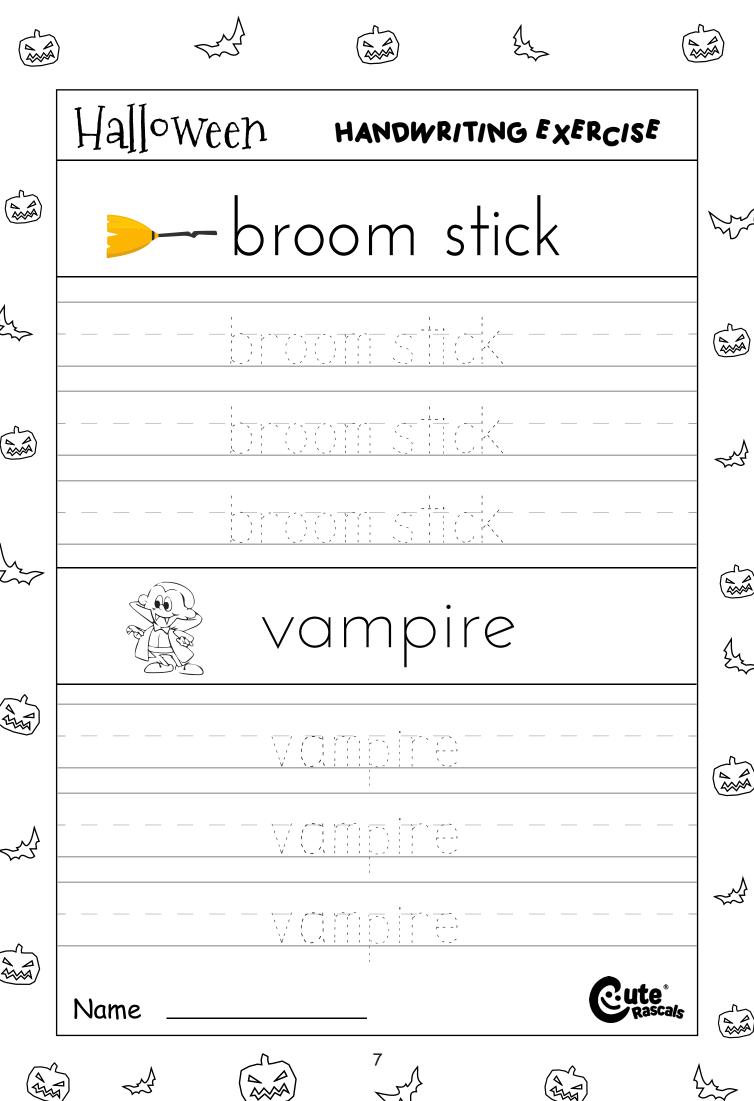

| H | a | loween |
|---|---|--------|
|   |   |        |

#### HANDWRITING EXERCISE

Name

| Halloween | HANDWRITING EXERCISE |   |
|-----------|----------------------|---|
|           | candle               | \ |
|           |                      |   |
|           |                      |   |
|           |                      | _ |
|           | OW                   |   |
|           |                      |   |
|           |                      |   |
|           |                      |   |
| Name      | Cute®                |   |